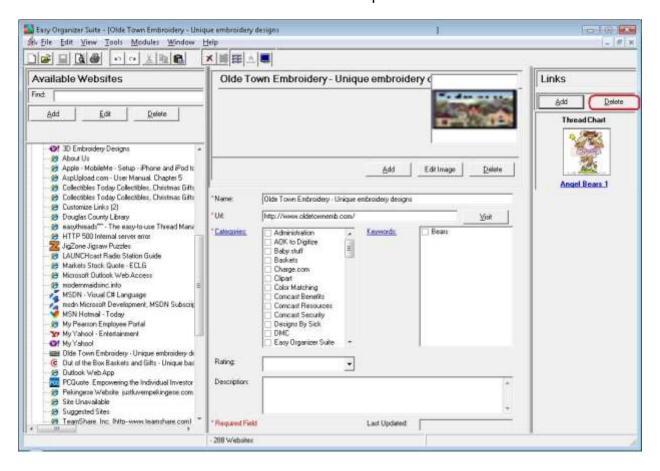

## Deleting a Link

1. To delete a link, you must select the Link in the Links panel.

2. Now click on the Delete button in the Links panel.

3. The system will ask you to confirm that you want to delete the link.

Select Yes for this lesson.

4. You will no longer see the link displayed in the Links panel.

Congratulations! You have just deleted a link!

You have now finished Lesson 3! If you have the Pro Edition, you can now move on to Lesson 4 – How to Use the Import Feature.