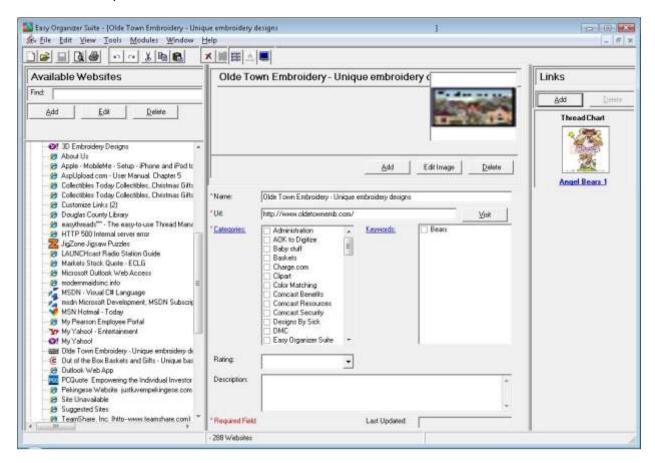

For this lesson, let's select the easythreads Module. Then select any of the Thread Charts that you have recently created. We'll select Angel Bears 1.

6. The link will be displayed in the Links panel to the right each time you open the Website Chart. If you click on the name link or if you double click on the picture, it will open the module and the Thread Chart that it is associated with.

Congratulations! You have just linked a Thread Chart to a Website Chart!