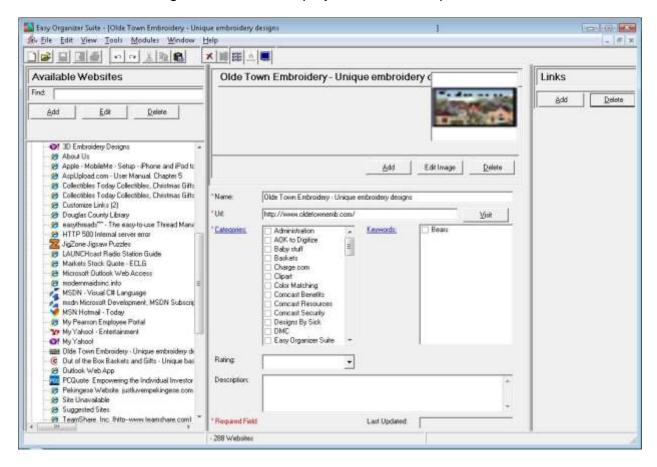

To add a link, you must have an existing website open. To open a website, you
can find the website in the Available Websites pane and double click on the
website, or select Tools → Edit Website or right click and select Edit Website.

3. Now click on the Add button in the Links panel.

4. The Add Link form will appear.

5. You can select the Module first, and then it will populate the Item drop down with all the items that are available.

For this lesson, let's select the easythreads Module. Then select any of the Thread Charts that you have recently created. We'll select Angel Bears 1.

6. The link will be displayed in the Links panel to the right each time you open the Website Chart. If you click on the name link or if you double click on the picture, it will open the module and the Thread Chart that it is associated with.