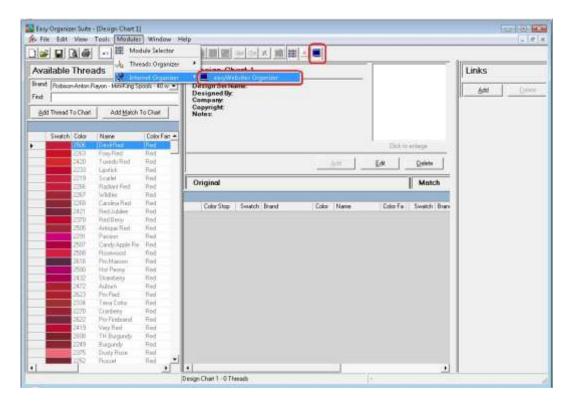

## Adding a new Link

1. To begin, open Easy Organizer Suite™ and select the easyWebsites Organizer™ Module. If you are not already in the easyWebsites Organizer™ Module, then select Modules → Internet Organizer → easyWebsites Organizer™ from the menu, or you can click on the easyWebsites Organizer™ icon in the toolbar.