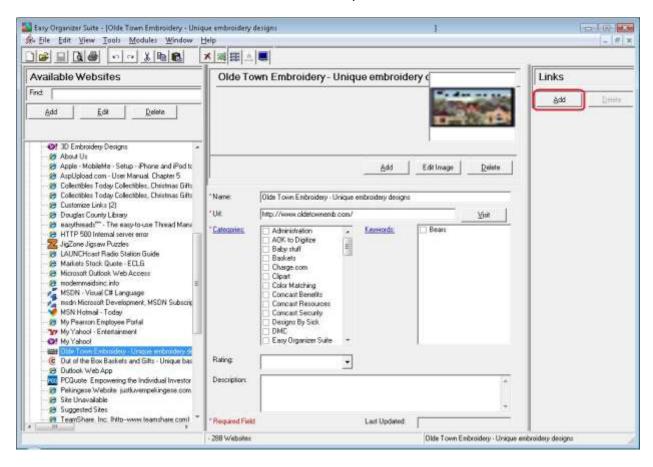

3. Now click on the Add button in the Links panel.

4. The Add Link form will appear.

5. You can select the Module first, and then it will populate the Item drop down with all the items that are available.