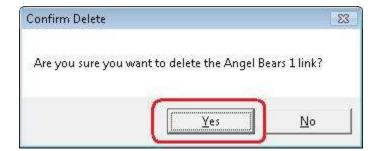

## Deleting a Link

1. To delete a link, you must select the Link in the Links panel.

2. Now click on the Delete button in the Links panel.

3. The system will ask you to confirm that you want to delete the link.

Select Yes for this lesson.

4. You will no longer see the link displayed in the Links panel.

Congratulations! You have just deleted a link!

You have now finished Lesson 3! If you have the Pro Edition, you can now move on to Lesson 4 – How to Use the Import Feature.