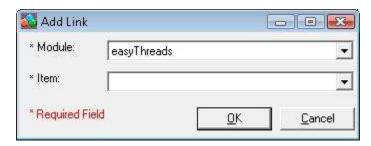

3. Now click on the Add button in the Links panel.

4. The Add Link form will appear.

5. You can select the Module first, and then it will populate the Item drop down with all the items that are available.

For this lesson, let's select the easythreads Module. Then select any of the Thread Charts that you have recently created. We'll select Angel Bears 1.

6. The link will be displayed in the Links panel to the right each time you open the Website Chart. If you click on the name link or if you double click on the picture, it will open the module and the Thread Chart that it is associated with.