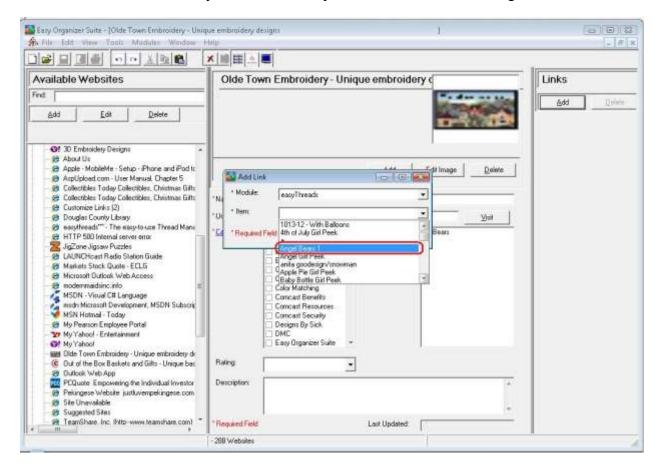

3. Now click on the Add button in the Links panel.

4. The Add Link form will appear.

5. You can select the Module first, and then it will populate the Item drop down with all the items that are available.

For this lesson, let's select the easythreads Module. Then select any of the Thread Charts that you have recently created. We'll select Angel Bears 1.

6. The link will be displayed in the Links panel to the right each time you open the Website Chart. If you click on the name link or if you double click on the picture, it will open the module and the Thread Chart that it is associated with.